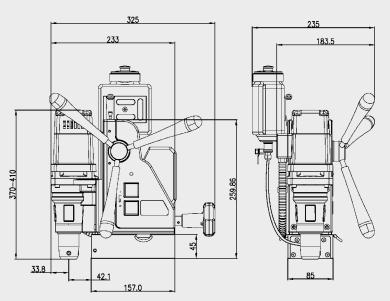

## **Technical data**

| Metric           | Imperial                                                                                                                                     |
|------------------|----------------------------------------------------------------------------------------------------------------------------------------------|
| Ø 12 - 36 mm     | Ø 7/16" - 1 7/16"                                                                                                                            |
| Ø 1 - 13 mm      | Ø 1/16" - 1/2"                                                                                                                               |
| Ø 10 - 40 mm     | Ø 3/8" - 1 9/16"                                                                                                                             |
|                  |                                                                                                                                              |
| 325 mm           | 12 13/16"                                                                                                                                    |
| 235 mm           | 9 1/4"                                                                                                                                       |
| 370 - 410 mm     | 14 9/16" - 16 1/8"                                                                                                                           |
|                  |                                                                                                                                              |
| 140 mm           | 5 1/2"                                                                                                                                       |
| 10.2 kg          | 22.4 lbs                                                                                                                                     |
| 157 x 85 x 45 mm | 6 3/16" x 3 3/8" x 1 3/4"                                                                                                                    |
| 650 kg           | 1,433 lbs                                                                                                                                    |
| 6 mm             | 1/4"                                                                                                                                         |
|                  |                                                                                                                                              |
| 1,000 W          |                                                                                                                                              |
| 1,000 W          |                                                                                                                                              |
| 530 rpm          |                                                                                                                                              |
| 430 rpm          |                                                                                                                                              |
| 19.05 mm         | 3/4"                                                                                                                                         |
| 18 V 5 Ah Li-ior | n, 18 V 9 Ah Li-ion                                                                                                                          |
|                  | Ø 12 - 36 mm Ø 1 - 13 mm Ø 10 - 40 mm  325 mm 235 mm 370 - 410 mm  140 mm 10.2 kg 157 x 85 x 45 mm 650 kg 6 mm  1,000 W 1,000 W 531 19.05 mm |