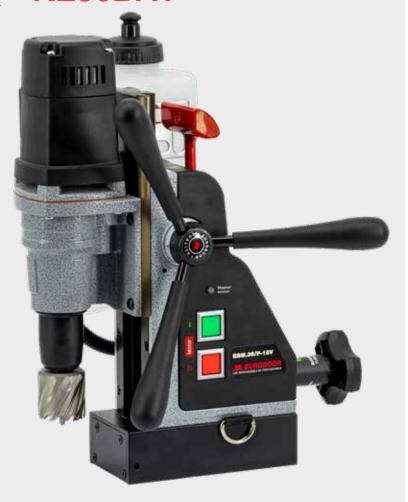

## **Features**

LXT 18V platform

LED-indicator (SensorTec)

## Perceuse sur batterie **KE36BAT**

Euroboor makes every effort to meet quality and integrity requirements. That is why we as an organization are proud of the recognition of some leading organizations worldwide: